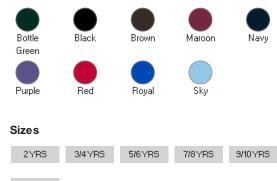

#### Colours

11/13 YRS

## Size Guide

| Your body measurement (Years) | 2       | 3-4      | 5-6       | 7-8       | 9-10      | 11-13     |
|-------------------------------|---------|----------|-----------|-----------|-----------|-----------|
| Chest to fit (Inch)           | 22 - 24 | 24 - 26  | 26 - 28   | 28 - 30   | 30 - 32   | 32 - 34   |
| Chest to fit (cm)             | 53 - 56 | 56 - 63  | 63 - 71   | 71 - 76   | 76 - 81   | 81 - 86   |
| Height                        | 92 - 98 | 98 - 104 | 110 - 116 | 122 - 128 | 135 - 140 | 146 - 158 |