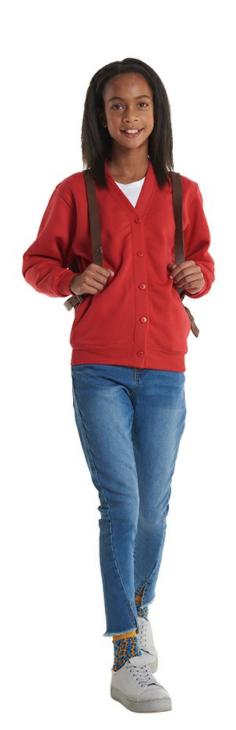

### UC207 Childrens Classic Cardigan

#### Specification

- 50% Polyester 50% Cotton
- Reactive Dyed
- Name Tag on Neck Label
- Set in Sleeve
- Lycra Ribbed Cuffs, Welt & Neck
- Brushed Effect for Superior Comfort & Look
- Twin Needle Stitching at Neck, Shoulders, Armholes
- Five Button Cardigan
- Side Seam Pockets
- Enzyme Washed